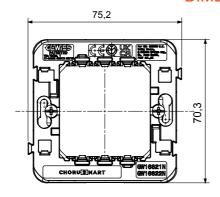

--------|-------------------------|---------------------------------------------------------|
| Fixing         | With fixing clutches (included) | For box                 | Round (single)                                          |
| Glow wire test | 650 °C                          | Thermo-pressure with ba | all 70 °C                                               |
| Standard       | EN 60669-1                      | Compatibility           | For EGO SMART Plate (also compatible with EGO and other |
|                |                                 |                         | ChoruSmart plates)                                      |
| Electrocod     | 0122                            |                         |                                                         |

## **DIMENSIONAL**





## **TECHNICAL SYMBOLOGY**







650 °C

STANDARDS/APPROVALS