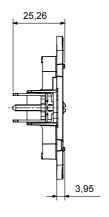

------|-------------------------|---------------------------------------------------------|
| Fixing         | With fixing clutches (included) | For box                 | Round (single)                                          |
| Glow wire test | 650 °C                          | Thermo-pressure with ba | all 70 °C                                               |
| Standard       | EN 60669-1                      | Compatibility           | For EGO SMART Plate (also compatible with EGO and other |
|                |                                 |                         | ChoruSmart plates)                                      |
| Electrocod     | 0122                            |                         |                                                         |

## **DIMENSIONAL**





## **TECHNICAL SYMBOLOGY**







650 °C

STANDARDS/APPROVALS