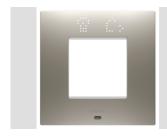

## Product Data Sheet GW16022SST

**Connected SMART HOME** 

Smart plate can be used with Home Gateway for "CONNECTED SMART HOME" solutions. The EGO SMART plates integrate with the connected devices of the ChoruSmart system, they go beyond pure aesthetics and become an element of interaction with the user. The plates communicate with the other connected devices and, using RGB perimeter LED strips and a graphic display, can communicate operating statuses and any alarms detected by the smart functions that control the home to the user. The traditional EGO SMART and EGO plates can be used in the same system as they are designed to blend in perfectly.

| Colour                                       | Steel                                                       | Description         | 2 modules                                                            |
|----------------------------------------------|-------------------------------------------------------------|---------------------|----------------------------------------------------------------------|
| For support codes                            | GW16821N, GW16822N                                          | Power supply        | Via one of the suitable connected devices installed within it or via |
|                                              |                                                             |                     | dedicated power supply unit GWA1700                                  |
| Standard                                     | 2014/35/EU, 2014/30/EU, 2011/65/EU + 2015/863, EN           | Working temperature | -5 ÷ +45 °C                                                          |
|                                              | 62368-1, EN 55032, EN 55035, EN IEC 63000                   |                     |                                                                      |
| Relative humidity (non-condensative) Max 93% |                                                             | IP degree           | IP20                                                                 |
| Functions                                    | System information/status with messages on the display and  | Material            | Painted technopolymer                                                |
|                                              | notifications by RGB LED strips.                            |                     |                                                                      |
| Finishing                                    | Opaque finish                                               | Glow wire test      | 650 °C                                                               |
| Thermo-pressure with ball 70 °C              |                                                             | Family              | EGO SMART                                                            |
| User interface                               | The plate is equipped with a dot-matrix display and RGB LED |                     |                                                                      |
|                                              | strips                                                      |                     |                                                                      |