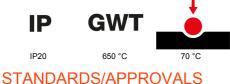

| Colour                                       | Steel                                                       | Description         | 2 modules                                                            |
|----------------------------------------------|-------------------------------------------------------------|---------------------|----------------------------------------------------------------------|
| For support codes                            | GW16821N, GW16822N                                          | Power supply        | Via one of the suitable connected devices installed within it or via |
|                                              |                                                             |                     | dedicated power supply unit GWA1700                                  |
| Standard                                     | 2014/35/EU, 2014/30/EU, 2011/65/EU + 2015/863, EN           | Working temperature | -5 ÷ +45 °C                                                          |
|                                              | 62368-1, EN 55032, EN 55035, EN IEC 63000                   |                     |                                                                      |
| Relative humidity (non-condensative) Max 93% |                                                             | IP degree           | IP20                                                                 |
| Functions                                    | System information/status with messages on the display and  | Material            | Painted technopolymer                                                |
|                                              | notifications by RGB LED strips.                            |                     |                                                                      |
| Finishing                                    | Opaque finish                                               | Glow wire test      | 650 °C                                                               |
| Thermo-pressure with ball 70 °C              |                                                             | Family              | EGO SMART                                                            |
| User interface                               | The plate is equipped with a dot-matrix display and RGB LED |                     |                                                                      |
|                                              | strips                                                      |                     |                                                                      |