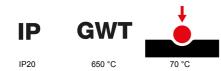

## TECHNICAL SYMBOLOGY

## STANDARDS/APPROVALS

| Colour                      | Dark sand                                                | Description         | 2 modules                                                            |
|-----------------------------|----------------------------------------------------------|---------------------|----------------------------------------------------------------------|
| For support codes           | GW16821N, GW16822N                                       | Power supply        | Via one of the suitable connected devices installed within it or via |
|                             |                                                          |                     | dedicated power supply unit GWA1700                                  |
| Standard                    | 2014/35/EU, 2014/30/EU, 2011/65/EU + 2015/863, EN        | Working temperature | -5 ÷ +45 °C                                                          |
|                             | 62368-1, EN 55032, EN 55035, EN IEC 63000                |                     |                                                                      |
| Relative humidity (non-cond | lensative) Max 93%                                       | IP degree           | IP20                                                                 |
| Functions Sys               | stem information/status with messages on the display and | Material            | Painted technopolymer                                                |
|                             | notifications by RGB LED strips.                         |                     |                                                                      |
| Finishing                   | Opaque finish                                            | Glow wire test      | 650 °C                                                               |
| Thermo-pressure with ball   | 70 °C                                                    | Family              | EGO SMART                                                            |
| User interface The          | plate is equipped with a dot-matrix display and RGB LED  |                     |                                                                      |
|                             | strips                                                   |                     |                                                                      |