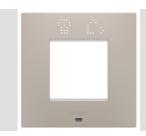

## Product Data Sheet GW16022SDS

Connected SMART HOME

Smart plate can be used with Home Gateway for "CONNECTED SMART HOME" solutions. The EGO SMART plates integrate with the connected devices of the ChoruSmart system, they go beyond pure aesthetics and become an element of interaction with the user. The plates communicate with the other connected devices and, using RGB perimeter LED strips and a graphic display, can communicate operating statuses and any alarms detected by the smart functions that control the home to the user. The traditional EGO SMART and EGO plates can be used in the same system as they are designed to blend in perfectly.

| Colour                      | Dark sand                                                | Description         | 2 modules                                                            |
|-----------------------------|----------------------------------------------------------|---------------------|----------------------------------------------------------------------|
| For support codes           | GW16821N, GW16822N                                       | Power supply        | Via one of the suitable connected devices installed within it or via |
|                             |                                                          |                     | dedicated power supply unit GWA1700                                  |
| Standard                    | 2014/35/EU, 2014/30/EU, 2011/65/EU + 2015/863, EN        | Working temperature | -5 ÷ +45 °C                                                          |
|                             | 62368-1, EN 55032, EN 55035, EN IEC 63000                |                     |                                                                      |
| Relative humidity (non-cond | lensative) Max 93%                                       | IP degree           | IP20                                                                 |
| Functions Sys               | stem information/status with messages on the display and | Material            | Painted technopolymer                                                |
|                             | notifications by RGB LED strips.                         |                     |                                                                      |
| Finishing                   | Opaque finish                                            | Glow wire test      | 650 °C                                                               |
| Thermo-pressure with ball   | 70 °C                                                    | Family              | EGO SMART                                                            |
| User interface The          | plate is equipped with a dot-matrix display and RGB LED  |                     |                                                                      |
|                             | strips                                                   |                     |                                                                      |