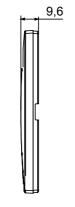

|
| Finishing                   | Opaque finish                                            | Glow wire test      | 650 °C                                                               |
| Thermo-pressure with ball   | 70 °C                                                    | Family              | EGO SMART                                                            |
| User interface The          | plate is equipped with a dot-matrix display and RGB LED  |                     |                                                                      |
|                             | strips                                                   |                     |                                                                      |

## **DIMENSIONAL**





## TECHNICAL SYMBOLOGY



## STANDARDS/APPROVALS