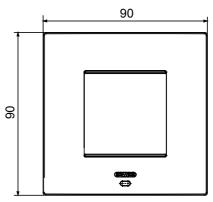

|
| Finishing                   | Opaque finish                                            | Glow wire test      | 650 °C                                                               |
| Thermo-pressure with ball   | 70 °C                                                    | Family              | EGO SMART                                                            |
| User interface The          | plate is equipped with a dot-matrix display and RGB LED  |                     |                                                                      |
|                             | strips                                                   |                     |                                                                      |

## **DIMENSIONAL**





## TECHNICAL SYMBOLOGY



## STANDARDS/APPROVALS