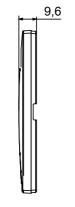

|
| Finishing                   | Opaque finish                                            | Glow wire test      | 650 °C                                                               |
| Thermo-pressure with ball   | 70 °C                                                    | Family              | EGO SMART                                                            |
| User interface The          | plate is equipped with a dot-matrix display and RGB LED  |                     |                                                                      |
|                             | strips                                                   |                     |                                                                      |

### **DIMENSIONAL**





### TECHNICAL SYMBOLOGY



## STANDARDS/APPROVALS