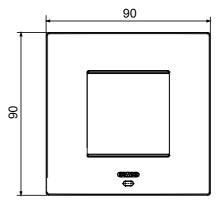

|
| Finishing                   | Opaque finish                                            | Glow wire test      | 650 °C                                                               |
| Thermo-pressure with ball   | 70 °C                                                    | Family              | EGO SMART                                                            |
| User interface The          | plate is equipped with a dot-matrix display and RGB LED  |                     |                                                                      |
|                             | strips                                                   |                     |                                                                      |

### **DIMENSIONAL**





### TECHNICAL SYMBOLOGY



## STANDARDS/APPROVALS