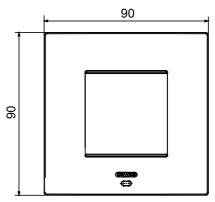

|
| Finishing                   | Opaque finish                                            | Glow wire test      | 650 °C                                                               |
| Thermo-pressure with ball   | 70 °C                                                    | Family              | EGO SMART                                                            |
| User interface The          | plate is equipped with a dot-matrix display and RGB LED  |                     |                                                                      |
|                             | strips                                                   |                     |                                                                      |

## **DIMENSIONAL**





## TECHNICAL SYMBOLOGY



IP20



650 °C



STANDARDS/APPROVALS