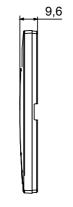

|
| Finishing                   | Opaque finish                                            | Glow wire test      | 650 °C                                                               |
| Thermo-pressure with ball   | 70 °C                                                    | Family              | EGO SMART                                                            |
| User interface The          | plate is equipped with a dot-matrix display and RGB LED  |                     |                                                                      |
|                             | strips                                                   |                     |                                                                      |

## **DIMENSIONAL**





## TECHNICAL SYMBOLOGY



IP20



650 °C



STANDARDS/APPROVALS