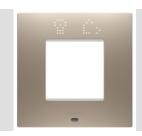

## Connected SMART HOME

Smart plate can be used with Home Gateway for "CONNECTED SMART HOME" solutions. The EGO SMART plates integrate with the connected devices of the ChoruSmart system, they go beyond pure aesthetics and become an element of interaction with the user. The plates communicate with the other connected devices and, using RGB perimeter LED strips and a graphic display, can communicate operating statuses and any alarms detected by the smart functions that control the home to the user. The traditional EGO SMART and EGO plates can be used in the same system as they are designed to blend in perfectly.

| Colour                      | Light bronze                                             | Description         | 2 modules                                                            |
|-----------------------------|----------------------------------------------------------|---------------------|----------------------------------------------------------------------|
| For support codes           | GW16821N, GW16822N                                       | Power supply        | Via one of the suitable connected devices installed within it or via |
|                             |                                                          |                     | dedicated power supply unit GWA1700                                  |
| Standard                    | 2014/35/EU, 2014/30/EU, 2011/65/EU + 2015/863, EN        | Working temperature | -5 ÷ +45 °C                                                          |
|                             | 62368-1, EN 55032, EN 55035, EN IEC 63000                |                     |                                                                      |
| Relative humidity (non-cond | ensative) Max 93%                                        | IP degree           | IP20                                                                 |
| Functions Sys               | stem information/status with messages on the display and | Material            | Painted technopolymer                                                |
|                             | notifications by RGB LED strips.                         |                     |                                                                      |
| Finishing                   | Opaque finish                                            | Glow wire test      | 650 °C                                                               |
| Thermo-pressure with ball   | 70 °C                                                    | Family              | EGO SMART                                                            |
| User interface The          | plate is equipped with a dot-matrix display and RGB LED  |                     |                                                                      |
|                             | strips                                                   |                     |                                                                      |