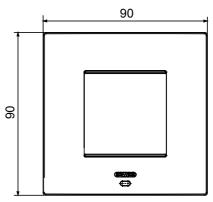

|
| Finishing                   | Opaque finish                                            | Glow wire test      | 650 °C                                                               |
| Thermo-pressure with ball   | 70 °C                                                    | Family              | EGO SMART                                                            |
| User interface The          | plate is equipped with a dot-matrix display and RGB LED  |                     |                                                                      |
|                             | strips                                                   |                     |                                                                      |

## **DIMENSIONAL**





## TECHNICAL SYMBOLOGY



STANDARDS/APPROVALS