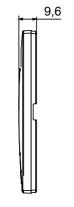

|
| Finishing                   | Opaque finish                                            | Glow wire test      | 650 °C                                                               |
| Thermo-pressure with ball   | 70 °C                                                    | Family              | EGO SMART                                                            |
| User interface The          | plate is equipped with a dot-matrix display and RGB LED  |                     |                                                                      |
|                             | strips                                                   |                     |                                                                      |

## **DIMENSIONAL**





## TECHNICAL SYMBOLOGY



STANDARDS/APPROVALS