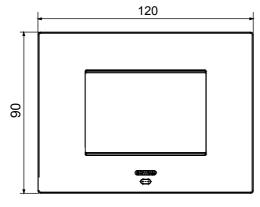

|
| Finishing                   | Opaque finish                                            | Glow wire test      | 650 °C                                                               |
| Thermo-pressure with ball   | 70 °C                                                    | Family              | EGO SMART                                                            |
| User interface The          | plate is equipped with a dot-matrix display and RGB LED  |                     |                                                                      |
|                             | strips                                                   |                     |                                                                      |

## **DIMENSIONAL**





## **TECHNICAL SYMBOLOGY**



### STANDARDS/APPROVALS