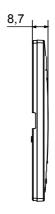

|
| Finishing                   | Opaque finish                                            | Glow wire test      | 650 °C                                                               |
| Thermo-pressure with ball   | 70 °C                                                    | Family              | EGO SMART                                                            |
| User interface The          | plate is equipped with a dot-matrix display and RGB LED  |                     |                                                                      |
|                             | strips                                                   |                     |                                                                      |

## **DIMENSIONAL**





## **TECHNICAL SYMBOLOGY**



### STANDARDS/APPROVALS