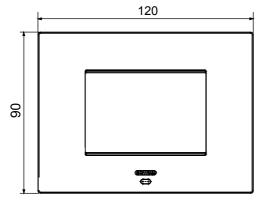

|
| Finishing                   | Opaque finish                                            | Glow wire test      | 650 °C                                                               |
| Thermo-pressure with ball   | 70 °C                                                    | Family              | EGO SMART                                                            |
| User interface The          | plate is equipped with a dot-matrix display and RGB LED  |                     |                                                                      |
|                             | strips                                                   |                     |                                                                      |

### **DIMENSIONAL**





## **TECHNICAL SYMBOLOGY**



IP20 650 °C

### STANDARDS/APPROVALS