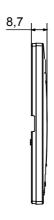

|
| Finishing                   | Opaque finish                                            | Glow wire test      | 650 °C                                                               |
| Thermo-pressure with ball   | 70 °C                                                    | Family              | EGO SMART                                                            |
| User interface The          | plate is equipped with a dot-matrix display and RGB LED  |                     |                                                                      |
|                             | strips                                                   |                     |                                                                      |

### **DIMENSIONAL**





## **TECHNICAL SYMBOLOGY**



IP20 650 °C

### STANDARDS/APPROVALS