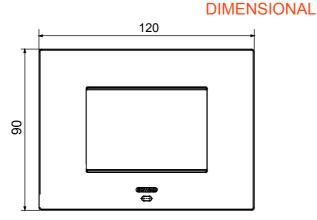

| Colour                                       | Copper                                                                                         | Description         | 3 modules                                                                                                |
|----------------------------------------------|------------------------------------------------------------------------------------------------|---------------------|----------------------------------------------------------------------------------------------------------|
| For support codes                            | GW16803N                                                                                       | Power supply        | Via one of the suitable connected devices installed within it or via dedicated power supply unit GWA1700 |
| Standard                                     | 2014/35/EU, 2014/30/EU, 2011/65/EU + 2015/863, EN<br>62368-1, EN 55032, EN 55035, EN IEC 63000 | Working temperature | -5 ÷ +45 °C                                                                                              |
| Relative humidity (non-condensative) Max 93% |                                                                                                | IP degree           | IP20                                                                                                     |
| Functions                                    | System information/status with messages on the display and notifications by RGB LED strips.    | Material            | Painted technopolymer                                                                                    |
| Finishing                                    | Opaque finish                                                                                  | Glow wire test      | 650 °C                                                                                                   |
| Thermo-pressure with ball 70 °C              |                                                                                                | Family              | EGO SMART                                                                                                |
| User interface                               | The plate is equipped with a dot-matrix display and RGB LED strips                             |                     |                                                                                                          |