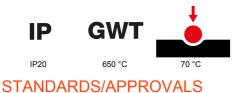

| Colour                                       | Copper                                                                                         | Description         | 3 modules                                                                                                |
|----------------------------------------------|------------------------------------------------------------------------------------------------|---------------------|----------------------------------------------------------------------------------------------------------|
| For support codes                            | GW16803N                                                                                       | Power supply        | Via one of the suitable connected devices installed within it or via dedicated power supply unit GWA1700 |
| Standard                                     | 2014/35/EU, 2014/30/EU, 2011/65/EU + 2015/863, EN<br>62368-1, EN 55032, EN 55035, EN IEC 63000 | Working temperature | -5 ÷ +45 °C                                                                                              |
| Relative humidity (non-condensative) Max 93% |                                                                                                | IP degree           | IP20                                                                                                     |
| Functions                                    | System information/status with messages on the display and notifications by RGB LED strips.    | Material            | Painted technopolymer                                                                                    |
| Finishing                                    | Opaque finish                                                                                  | Glow wire test      | 650 °C                                                                                                   |
| Thermo-pressure with ball 70 °C              |                                                                                                | Family              | EGO SMART                                                                                                |
| User interface                               | The plate is equipped with a dot-matrix display and RGB LED strips                             |                     |                                                                                                          |