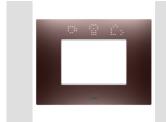

## Product Data Sheet GW16003SCP

Connected SMART HOME

8,7

Smart plate can be used with Home Gateway for "CONNECTED SMART HOME" solutions. The EGO SMART plates integrate with the connected devices of the ChoruSmart system, they go beyond pure aesthetics and become an element of interaction with the user. The plates communicate with the other connected devices and, using RGB perimeter LED strips and a graphic display, can communicate operating statuses and any alarms detected by the smart functions that control the home to the user. The traditional EGO SMART and EGO plates can be used in the same system as they are designed to blend in perfectly.