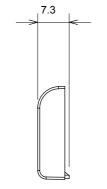

tural beige, satin black and lacquered titanium and in various sizes from 1/2, 1, 2 and 3 modules. Thanks to the mounting supports for rectangular, square and round boxes, endless combinations can be created with the ChoruSmart range of plates.

| Category       | Replaceable button key | Туре                      | Interchangeable |
|----------------|------------------------|---------------------------|-----------------|
| Colour         | Natural satin beige    | Description               | Keys 22x22 mm   |
| Standard       | EN 60669-1             | Thermo-pressure with ball | 125 °C          |
| Glow Wire Test | 850 °C                 | Symbol                    | General         |
| Material       | Technopolymer          | Electrocod                | 0130            |

DIMENSIONAL



## 



## **TECHNICAL SYMBOLOGY**



STANDARDS/APPROVALS



www.gewiss.com sat@gewiss.com Last update 12/01/2025