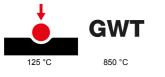

| Category       | Replaceable button key | Туре                      | Interchangeable |
|----------------|------------------------|---------------------------|-----------------|
| Colour         | Natural satin beige    | Description               | Keys 22x22 mm   |
| Standard       | EN 60669-1             | Thermo-pressure with ball | 125 °C          |
| Glow Wire Test | 850 °C                 | Symbol                    | General         |
| Material       | Technopolymer          | Electrocod                | 0130            |