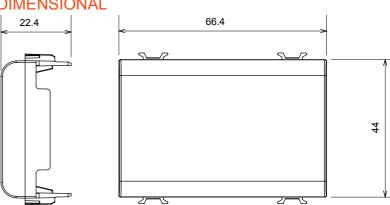

| Category                  | Blanking module | Colour         | Natural satin beige |
|---------------------------|-----------------|----------------|---------------------|
| Description               | 3 modules       | Standard       | EN 60669-1          |
| Thermo-pressure with ball | 125 °C          | Glow Wire Test | 850 °C              |
| No. modules               | 3               | Material       | Technopolymer       |
| Electrocod                | 0100            |                |                     |