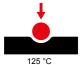

| Category                  | Blanking module | Colour         | Natural satin beige |
|---------------------------|-----------------|----------------|---------------------|
| Description               | 3 modules       | Standard       | EN 60669-1          |
| Thermo-pressure with ball | 125 °C          | Glow Wire Test | 850 °C              |
| No. modules               | 3               | Material       | Technopolymer       |
| Electrocod                | 0100            |                |                     |

## **TECHNICAL SYMBOLOGY**

850 °C