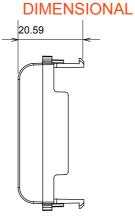

| Category                  | Blanking module | Colour         | Natural satin beige |
|---------------------------|-----------------|----------------|---------------------|
| Description               | 1/2 module      | Standard       | EN 60669-1          |
| Thermo-pressure with ball | 125 °C          | Glow Wire Test | 850 °C              |
| No. modules               | 1/2             | Material       | Technopolymer       |
| Electrocod                | 0100            |                |                     |