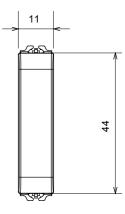

| Category                  | Blanking module | Colour         | Natural satin beige |
|---------------------------|-----------------|----------------|---------------------|
| Description               | 1/2 module      | Standard       | EN 60669-1          |
| Thermo-pressure with ball | 125 °C          | Glow Wire Test | 850 °C              |
| No. modules               | 1/2             | Material       | Technopolymer       |
| Electrocod                | 0100            |                |                     |