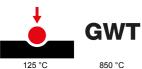

| Category                  | Blanking module | Colour         | Natural satin beige |
|---------------------------|-----------------|----------------|---------------------|
| Description               | 1/2 module      | Standard       | EN 60669-1          |
| Thermo-pressure with ball | 125 °C          | Glow Wire Test | 850 °C              |
| No. modules               | 1/2             | Material       | Technopolymer       |
| Electrocod                | 0100            |                |                     |