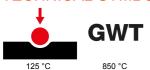

| Category                                        | 2 gang two-way switch          | Button key                                          | Neutral                        |
|-------------------------------------------------|--------------------------------|-----------------------------------------------------|--------------------------------|
| Symbol                                          | -                              | Colour                                              | Natural satin beige            |
| Description                                     | Twin two-way switch 1P - 16 AX | Voltage                                             | 250 V ac                       |
| Standard                                        | EN 60669-1                     | Resistance at test voltage                          | 2000 V at 50 Hz for 1 minute   |
| Rated power of 230V LED lamps                   | 200 W                          | Insulation resistance                               | > 5 MOhm                       |
| Wiring terminals                                | Quick, with spring             | Prolonged operation switch (no.of position changes) | 40.000 at In 250 V ac cosφ=0,6 |
| Thermo-pressure with ball                       | 125 °C                         | Glow Wire Test                                      | 850 °C                         |
| Terminal grip on cable traction                 | > 50 N                         | Terminal tightening capacity stranded cables (mm²)  | min. 0,75 - max. 2x2,5         |
| Terminal tightening capacity solid cables (mm²) | min. 0,5 - max. 2x2,5          | No. modules                                         | 2                              |
| Material                                        | Technopolymer                  | Electrocod                                          | 0130                           |