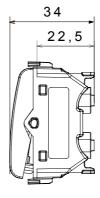

| Prolonged operation switch (no.of position changes) | 40.000 at In 250 V ac cosφ=0,6 |
| Thermo-pressure with ball                       | 125 °C                         | Glow Wire Test                                      | 850 °C                         |
| Terminal grip on cable traction                 | > 50 N                         | Terminal tightening capacity stranded cables (mm²)  | min. 0,75 - max. 2x2,5         |
| Terminal tightening capacity solid cables (mm²) | min. 0,5 - max. 2x2,5          | No. modules                                         | 2                              |
| Material                                        | Technopolymer                  | Electrocod                                          | 0130                           |

## **DIMENSIONAL**







## TECHNICAL SYMBOLOGY



## STANDARDS/APPROVALS