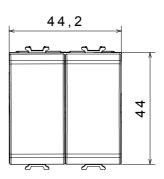

Prolonged operation switch (no.of position changes) | 40.000 at In 250 V ac cosφ=0,6 |
| Thermo-pressure with ball                       | 125 °C                         | Glow Wire Test                                      | 850 °C                         |
| Terminal grip on cable traction                 | > 50 N                         | Terminal tightening capacity stranded cables (mm²)  | min. 0,75 - max. 2x2,5         |
| Terminal tightening capacity solid cables (mm²) | min. 0,5 - max. 2x2,5          | No. modules                                         | 2                              |
| Material                                        | Technopolymer                  | Electrocod                                          | 0130                           |

## **DIMENSIONAL**







## TECHNICAL SYMBOLOGY



## STANDARDS/APPROVALS