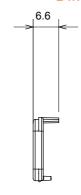

black and lacquered titanium and in various sizes from 1/2, 1, 2 and 3 modules. Thanks to the mounting supports for rectangular, square and round boxes, endless combinations can be created with the ChoruSmart range of plates.

| Category       | Interchangeable diffuser | Туре                      | Interchangeable |
|----------------|--------------------------|---------------------------|-----------------|
| Colour         | Green                    | Description               | Diffusers       |
| Standard       | EN 60669-1               | Thermo-pressure with ball | 125 °C          |
| Glow Wire Test | 850 °C                   | Symbol                    | Green           |
| Material       | Technopolymer            | Electrocod                | 0130            |

## **DIMENSIONAL**







## TECHNICAL SYMBOLOGY



## STANDARDS/APPROVALS