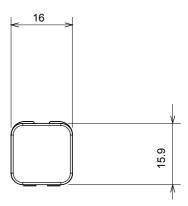

ack and lacquered titanium and in various sizes from 1/2, 1, 2 and 3 modules. Thanks to the mounting supports for rectangular, square and round boxes, endless combinations can be created with the ChoruSmart range of plates.

| Category       | Interchangeable diffuser | Туре                      | Interchangeable |
|----------------|--------------------------|---------------------------|-----------------|
| Colour         | Green                    | Description               | Diffusers       |
| Standard       | EN 60669-1               | Thermo-pressure with ball | 125 °C          |
| Glow Wire Test | 850 °C                   | Symbol                    | Green           |
| Material       | Technopolymer            | Electrocod                | 0130            |

## **DIMENSIONAL**







## TECHNICAL SYMBOLOGY



## STANDARDS/APPROVALS