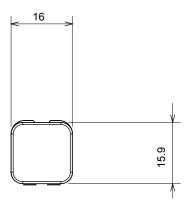

ack and lacquered titanium and in various sizes from 1/2, 1, 2 and 3 modules. Thanks to the mounting supports for rectangular, square and round boxes, endless combinations can be created with the ChoruSmart range of plates.

| Category       | Interchangeable diffuser | Туре                      | Interchangeable |
|----------------|--------------------------|---------------------------|-----------------|
| Colour         | Red                      | Description               | Diffusers       |
| Standard       | EN 60669-1               | Thermo-pressure with ball | 125 °C          |
| Glow Wire Test | 850 °C                   | Symbol                    | Red             |
| Material       | Technopolymer            | Electrocod                | 0130            |

## **DIMENSIONAL**







## TECHNICAL SYMBOLOGY



## STANDARDS/APPROVALS