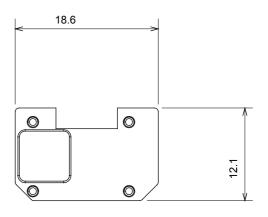

atural beige, satin black and lacquered titanium and in various sizes from 1/2, 1, 2 and 3 modules. Thanks to the mounting supports for rectangular, square and round boxes, endless combinations can be created with the ChoruSmart range of plates.

| Category                  | Interchangeable symbol | Туре           | Illuminable |
|---------------------------|------------------------|----------------|-------------|
| Colour                    | Transparent            | Standard       | EN 60669-1  |
| Thermo-pressure with ball | 125 °C                 | Glow Wire Test | 850 °C      |
| Suitable for              | General services       | Symbol         | UP arrow    |
| Material                  | Technopolymer          | Electrocod     | 0130        |





## STANDARDS/APPROVALS