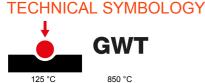

| Category                  | Interchangeable symbol | Туре           | Illuminable |
|---------------------------|------------------------|----------------|-------------|
| Colour                    | Transparent            | Standard       | EN 60669-1  |
| Thermo-pressure with ball | 125 °C                 | Glow Wire Test | 850 °C      |
| Suitable for              | General services       | Symbol         | UP arrow    |
| Material                  | Technopolymer          | Electrocod     | 0130        |