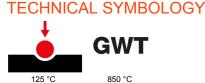

| Category                  | Interchangeable symbol | Туре           | Illuminable     |
|---------------------------|------------------------|----------------|-----------------|
| Colour                    | Transparent            | Standard       | EN 60669-1      |
| Thermo-pressure with ball | 125 °C                 | Glow Wire Test | 850 °C          |
| Suitable for              | General services       | Symbol         | Dimmer decrease |
| Material                  | Technopolymer          | Electrocod     | 0130            |