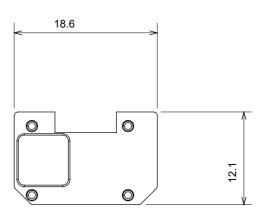

tanium and in various sizes from 1/2, 1, 2 and 3 modules. Thanks to the mounting supports for rectangular, square and round boxes, endless combinations can be created with the ChoruSmart range of plates.

| Category                  | Interchangeable symbol | Туре           | Illuminable     |
|---------------------------|------------------------|----------------|-----------------|
| Colour                    | Transparent            | Standard       | EN 60669-1      |
| Thermo-pressure with ball | 125 °C                 | Glow Wire Test | 850 °C          |
| Suitable for              | General services       | Symbol         | Dimmer decrease |
| Material                  | Technopolymer          | Electrocod     | 0130            |





## STANDARDS/APPROVALS





## **DIMENSIONAL**