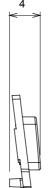

satin white, natural beige, satin black and lacquered titanium and in various sizes from 1/2, 1, 2 and 3 modules. Thanks to the mounting supports for rectangular, square and round boxes, endless combinations can be created with the ChoruSmart range of plates.

| Category                  | Interchangeable symbol | Туре           | Illuminable |
|---------------------------|------------------------|----------------|-------------|
| Colour                    | Transparent            | Standard       | EN 60669-1  |
| Thermo-pressure with ball | 125 °C                 | Glow Wire Test | 850 °C      |
| Suitable for              | General services       | Symbol         | Alarm       |
| Material                  | Technopolymer          | Electrocod     | 0130        |





**DIMENSIONAL** 





## TECHNICAL SYMBOLOGY



## STANDARDS/APPROVALS