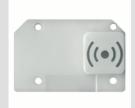

## **Product Data Sheet** GW10508

CHORUSMART - domestic range

Wide range of control devices, sockets for power supply (conforming to national and international standards) signal pick-up, climate control, comfort management, technical alarm signalling and emergency lighting management. The ChoruSmart modular devices are available in five colours, glossy white, satin white, natural beige, satin black and lacquered titanium and in various sizes from 1/2, 1, 2 and 3 modules. Thanks to the mounting supports for rectangular, square and round boxes, endless combinations can be created with the ChoruSmart range of plates.