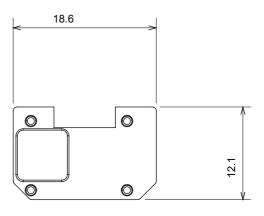

tin white, natural beige, satin black and lacquered titanium and in various sizes from 1/2, 1, 2 and 3 modules. Thanks to the mounting supports for rectangular, square and round boxes, endless combinations can be created with the ChoruSmart range of plates.

| Category                  | Interchangeable symbol | Туре           | Illuminable |
|---------------------------|------------------------|----------------|-------------|
| Colour                    | Transparent            | Standard       | EN 60669-1  |
| Thermo-pressure with ball | 125 °C                 | Glow Wire Test | 850 °C      |
| Suitable for              | General services       | Symbol         | Alarm       |
| Material                  | Technopolymer          | Electrocod     | 0130        |





**DIMENSIONAL** 





## TECHNICAL SYMBOLOGY



## STANDARDS/APPROVALS