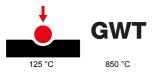

| Category                  | Interchangeable symbol | Туре           | Illuminable |
|---------------------------|------------------------|----------------|-------------|
| Colour                    | Transparent            | Standard       | EN 60669-1  |
| Thermo-pressure with ball | 125 °C                 | Glow Wire Test | 850 °C      |
| Suitable for              | General services       | Symbol         | Bell        |
| Material                  | Technopolymer          | Electrocod     | 0130        |