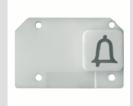

| Category                  | Interchangeable symbol | Туре           | Illuminable |
|---------------------------|------------------------|----------------|-------------|
| Colour                    | Transparent            | Standard       | EN 60669-1  |
| Thermo-pressure with ball | 125 °C                 | Glow Wire Test | 850 °C      |
| Suitable for              | General services       | Symbol         | Bell        |
| Material                  | Technopolymer          | Electrocod     | 0130        |