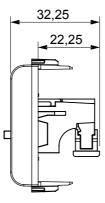

## DIMENSIONAL

Connector Description

Satin White No. modules

3720 Material

Speaker socket

Technopolymer

1

STANDARDS/APPROVALS