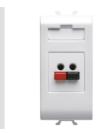

## DIMENSIONAL

Connector Description

Satin White No. modules

3720 Material

Speaker socket

Technopolymer

1

STANDARDS/APPROVALS