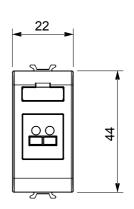

## DIMENSIONAL

Connector Description

Satin White No. modules

3720 Material

Speaker socket

Technopolymer

1

STANDARDS/APPROVALS