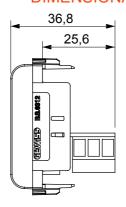

l, comfort management, technical alarm signalling and emergency lighting management. The ChoruSmart modular devices are available in five colours, glossy white, satin white, natural beige, satin black and lacquered titanium and in various sizes from 1/2, 1, 2 and 3 modules. Thanks to the mounting supports for rectangular, square and round boxes, endless combinations can be created with the ChoruSmart range of plates.

| Category   | Telephone socket-outlet | Description | 6 contacts    |
|------------|-------------------------|-------------|---------------|
| Colour     | Satin White             | Standard    | British       |
| Connection | Screw-on terminals      | No. modules | 1             |
| Electrocod | 3721                    | Material    | Technopolymer |



## **DIMENSIONAL**





STANDARDS/APPROVALS