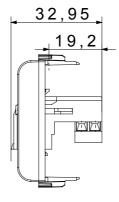

al alarm signalling and emergency lighting management. The ChoruSmart modular devices are available in five colours, glossy white, satin white, natural beige, satin black and lacquered titanium and in various sizes from 1/2, 1, 2 and 3 modules. Thanks to the mounting supports for rectangular, square and round boxes, endless combinations can be created with the ChoruSmart range of plates.

| Category    | Telephone socket-outlet | Description | RJ11               |
|-------------|-------------------------|-------------|--------------------|
| Colour      | Satin White             | Connection  | Screw-on terminals |
| No. modules | 1                       | Electrocod  | 3720               |
| Material    | Technopolymer           |             |                    |

## **DIMENSIONAL**







## STANDARDS/APPROVALS

## UK C€