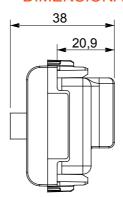

horuSmart range of plates.

| Category    | TV/SAT socket-outlet              | Description  | Direct                                |
|-------------|-----------------------------------|--------------|---------------------------------------|
| Colour      | Satin White                       | Attenuation  | 0 dB                                  |
| Connectors  | TV-SAT                            | Standard     | EN 60728-4; IEC 61169-2; IEC 61169-24 |
| No. modules | 2                                 | Cable fixing | With screw                            |
| Case        | Pressure casting zamak metal body | Electrocod   | 0131                                  |
| Material    | Technopolymer                     |              |                                       |



## **DIMENSIONAL**





## STANDARDS/APPROVALS