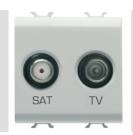

| Category    | TV/SAT socket-outlet              | Description  | Direct                                |
|-------------|-----------------------------------|--------------|---------------------------------------|
| Colour      | Satin White                       | Attenuation  | 0 dB                                  |
| Connectors  | TV-SAT                            | Standard     | EN 60728-4; IEC 61169-2; IEC 61169-24 |
| No. modules | 2                                 | Cable fixing | With screw                            |
| Case        | Pressure casting zamak metal body | Electrocod   | 0131                                  |
| Material    | Technopolymer                     |              |                                       |