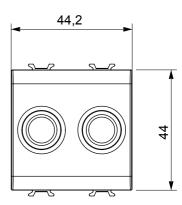

ruSmart range of plates.

| Category    | TV/SAT socket-outlet              | Description  | Direct                                |
|-------------|-----------------------------------|--------------|---------------------------------------|
| Colour      | Satin White                       | Attenuation  | 0 dB                                  |
| Connectors  | TV-SAT                            | Standard     | EN 60728-4; IEC 61169-2; IEC 61169-24 |
| No. modules | 2                                 | Cable fixing | With screw                            |
| Case        | Pressure casting zamak metal body | Electrocod   | 0131                                  |
| Material    | Technopolymer                     |              |                                       |



## **DIMENSIONAL**





## STANDARDS/APPROVALS