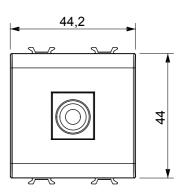

rts for rectangular, square and round boxes, endless combinations can be created with the ChoruSmart range of plates.

| Category           | TV/SAT socket-outlet  | Description  | Direct            |
|--------------------|-----------------------|--------------|-------------------|
| Colour             | Satin White           | Attenuation  | 0 dB              |
| Frequency          | 5-2400 MHz            | Shielding    | Class A           |
| For connector type | F-Female              | Standard     | IEC 61169-24      |
| No. modules        | 2                     | Cable fixing | Pressure-operated |
| Case               | Plastic material body | Electrocod   | 0131              |
| Material           | Technopolymer         |              |                   |



## **DIMENSIONAL**





## STANDARDS/APPROVALS