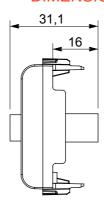

ports for rectangular, square and round boxes, endless combinations can be created with the ChoruSmart range of plates.

| Category           | TV/SAT socket-outlet  | Description  | Direct            |
|--------------------|-----------------------|--------------|-------------------|
| Colour             | Satin White           | Attenuation  | 0 dB              |
| Frequency          | 5-2400 MHz            | Shielding    | Class A           |
| For connector type | F-Female              | Standard     | IEC 61169-24      |
| No. modules        | 2                     | Cable fixing | Pressure-operated |
| Case               | Plastic material body | Electrocod   | 0131              |
| Material           | Technopolymer         |              |                   |



## **DIMENSIONAL**





## STANDARDS/APPROVALS