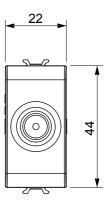

socket-outlet                  | Description  | Through wiring          |
|--------------------|-----------------------------------|--------------|-------------------------|
| Colour             | Satin White                       | Attenuation  | 10 dB                   |
| Frequency          | 5-2400 MHz                        | Shielding    | Class A                 |
| For connector type | IEC-Male                          | Standard     | EN 60728-4; IEC 61169-2 |
| No. modules        | 1                                 | Cable fixing | With screw              |
| Case               | Pressure casting zamak metal body | Electrocod   | 0131                    |
| Material           | Technopolymer                     |              |                         |



## **DIMENSIONAL**





## STANDARDS/APPROVALS