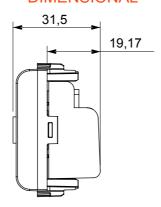

TV socket-outlet                  | Description  | Through wiring          |
|--------------------|-----------------------------------|--------------|-------------------------|
| Colour             | Satin White                       | Attenuation  | 10 dB                   |
| Frequency          | 5-2400 MHz                        | Shielding    | Class A                 |
| For connector type | IEC-Male                          | Standard     | EN 60728-4; IEC 61169-2 |
| No. modules        | 1                                 | Cable fixing | With screw              |
| Case               | Pressure casting zamak metal body | Electrocod   | 0131                    |
| Material           | Technopolymer                     |              |                         |



## **DIMENSIONAL**





## STANDARDS/APPROVALS