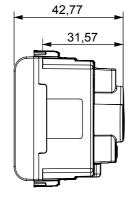

| > 5 MOhm               | Prolonged operation socket (no.of position changes) | 10.000 at In 250 V ac cosφ=0,8 |
| Thermo-pressure with ball                       | 125 °C                 | Glow Wire Test                                      | 850 °C                         |
| Terminal grip on cable traction                 | > 50 N                 | Terminal tightening capacity stranded cables (mm²)  | min. 0,75 - max. 2x4           |
| Terminal tightening capacity solid cables (mm²) | min. 0,5 - max. 2x2,5  | No. modules                                         | 2                              |
| Electrocod                                      | 0131                   | Material                                            | Technopolymer                  |

## **DIMENSIONAL**







### TECHNICAL SYMBOLOGY



### STANDARDS/APPROVALS