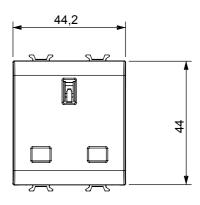

| > 5 MOhm               | Prolonged operation socket (no.of position changes) | 10.000 at In 250 V ac cosφ=0,8 |
| Thermo-pressure with ball                       | 125 °C                 | Glow Wire Test                                      | 850 °C                         |
| Terminal grip on cable traction                 | > 50 N                 | Terminal tightening capacity stranded cables (mm²)  | min. 0,75 - max. 2x4           |
| Terminal tightening capacity solid cables (mm²) | min. 0,5 - max. 2x2,5  | No. modules                                         | 2                              |
| Electrocod                                      | 0131                   | Material                                            | Technopolymer                  |

## **DIMENSIONAL**







### TECHNICAL SYMBOLOGY



### STANDARDS/APPROVALS