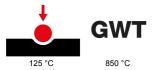

| Category                  | Blanking module | Colour         | Satin White   |
|---------------------------|-----------------|----------------|---------------|
| Description               | 3 modules       | Standard       | EN 60669-1    |
| Thermo-pressure with ball | 125 °C          | Glow Wire Test | 850 °C        |
| No. modules               | 3               | Material       | Technopolymer |
| Electrocod                | 0100            |                |               |