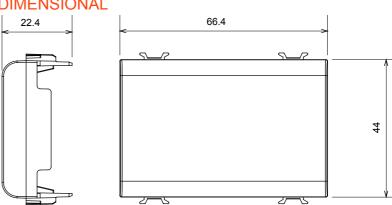

| Category                  | Blanking module | Colour         | Satin White   |
|---------------------------|-----------------|----------------|---------------|
| Description               | 3 modules       | Standard       | EN 60669-1    |
| Thermo-pressure with ball | 125 °C          | Glow Wire Test | 850 °C        |
| No. modules               | 3               | Material       | Technopolymer |
| Electrocod                | 0100            |                |               |