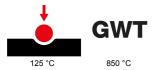

| Category                                           | Push-button                    | Button key                      | Stop                         |
|----------------------------------------------------|--------------------------------|---------------------------------|------------------------------|
| Symbol                                             | Red                            | Colour                          | Satin White                  |
| Description                                        | 1P NC+NO - 16 A                | Voltage                         | 250 V ac                     |
| Standard                                           | EN 60669-1                     | Resistance at test voltage      | 2000 V at 50 Hz for 1 minute |
| Insulation resistance                              | > 5 MOhm                       | Wiring terminals                | With screw                   |
| Prolonged operation switch (no.of position changes | 40.000 at In 250 V ac cosφ=0,6 | Thermo-pressure with ball       | 125 °C                       |
| Glow Wire Test                                     | 850 °C                         | Terminal grip on cable traction | > 50 N                       |
| Terminal tightening capacity                       | min. 0,75 - max. 2x4           | Terminal tightening capacity    | min. 0,5 - max. 2x2,5        |
| stranded cables (mm²)                              |                                | solid cables (mm²)              |                              |
| No. modules                                        | 1                              | Material                        | Technopolymer                |
| Electrocod                                         | 0130                           |                                 |                              |

#### STANDARDS/APPROVALS