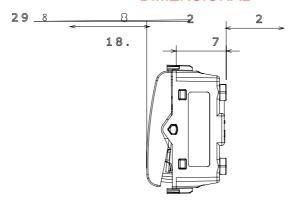

|
| Glow Wire Test                                     | 850 °C                         | Terminal grip on cable traction | > 50 N                       |
| Terminal tightening capacity                       | min. 0,75 - max. 2x4           | Terminal tightening capacity    | min. 0,5 - max. 2x2,5        |
| stranded cables (mm²)                              |                                | solid cables (mm²)              |                              |
| No. modules                                        | 1                              | Material                        | Technopolymer                |
| Electrocod                                         | 0130                           |                                 |                              |

#### **DIMENSIONAL**





### **TECHNICAL SYMBOLOGY**



#### STANDARDS/APPROVALS