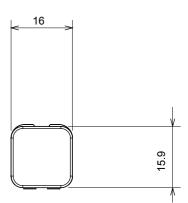

ack and lacquered titanium and in various sizes from 1/2, 1, 2 and 3 modules. Thanks to the mounting supports for rectangular, square and round boxes, endless combinations can be created with the ChoruSmart range of plates.

| Category       | Interchangeable diffuser | Туре                      | Interchangeable |
|----------------|--------------------------|---------------------------|-----------------|
| Colour         | Green                    | Description               | Diffusers       |
| Standard       | EN 60669-1               | Thermo-pressure with ball | 125 °C          |
| Glow Wire Test | 850 °C                   | Symbol                    | Green           |
| Material       | Technopolymer            | Electrocod                | 0130            |

## **DIMENSIONAL**







## **TECHNICAL SYMBOLOGY**



## STANDARDS/APPROVALS