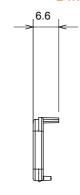

black and lacquered titanium and in various sizes from 1/2, 1, 2 and 3 modules. Thanks to the mounting supports for rectangular, square and round boxes, endless combinations can be created with the ChoruSmart range of plates.

| Category       | Interchangeable diffuser | Туре                      | Interchangeable |
|----------------|--------------------------|---------------------------|-----------------|
| Colour         | Green                    | Description               | Diffusers       |
| Standard       | EN 60669-1               | Thermo-pressure with ball | 125 °C          |
| Glow Wire Test | 850 °C                   | Symbol                    | Green           |
| Material       | Technopolymer            | Electrocod                | 0130            |

## **DIMENSIONAL**







## **TECHNICAL SYMBOLOGY**



## STANDARDS/APPROVALS