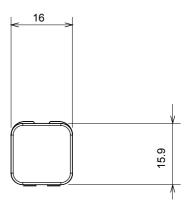

ack and lacquered titanium and in various sizes from 1/2, 1, 2 and 3 modules. Thanks to the mounting supports for rectangular, square and round boxes, endless combinations can be created with the ChoruSmart range of plates.

| Category       | Interchangeable diffuser | Туре                      | Interchangeable |
|----------------|--------------------------|---------------------------|-----------------|
| Colour         | Red                      | Description               | Diffusers       |
| Standard       | EN 60669-1               | Thermo-pressure with ball | 125 °C          |
| Glow Wire Test | 850 °C                   | Symbol                    | Red             |
| Material       | Technopolymer            | Electrocod                | 0130            |

## **DIMENSIONAL**







## TECHNICAL SYMBOLOGY



## STANDARDS/APPROVALS