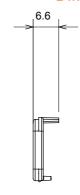

black and lacquered titanium and in various sizes from 1/2, 1, 2 and 3 modules. Thanks to the mounting supports for rectangular, square and round boxes, endless combinations can be created with the ChoruSmart range of plates.

| Category       | Interchangeable diffuser | Туре                      | Interchangeable |
|----------------|--------------------------|---------------------------|-----------------|
| Colour         | Red                      | Description               | Diffusers       |
| Standard       | EN 60669-1               | Thermo-pressure with ball | 125 °C          |
| Glow Wire Test | 850 °C                   | Symbol                    | Red             |
| Material       | Technopolymer            | Electrocod                | 0130            |

## **DIMENSIONAL**







## TECHNICAL SYMBOLOGY



## STANDARDS/APPROVALS