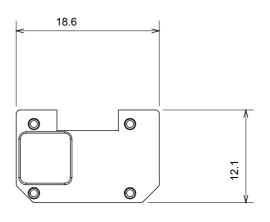

al beige, satin black and lacquered titanium and in various sizes from 1/2, 1, 2 and 3 modules. Thanks to the mounting supports for rectangular, square and round boxes, endless combinations can be created with the ChoruSmart range of plates.

| Category                  | Interchangeable symbol | Туре           | Illuminable |
|---------------------------|------------------------|----------------|-------------|
| Colour                    | Transparent            | Standard       | EN 60669-1  |
| Thermo-pressure with ball | 125 °C                 | Glow Wire Test | 850 °C      |
| Suitable for              | Numerical services     | Symbol         | One         |
| Material                  | Technopolymer          | Electrocod     | 0130        |









## STANDARDS/APPROVALS