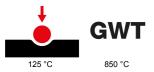

| Category                  | Interchangeable symbol | Туре           | Illuminable |
|---------------------------|------------------------|----------------|-------------|
| Colour                    | Transparent            | Standard       | EN 60669-1  |
| Thermo-pressure with ball | 125 °C                 | Glow Wire Test | 850 °C      |
| Suitable for              | Numerical services     | Symbol         | One         |
| Material                  | Technopolymer          | Electrocod     | 0130        |