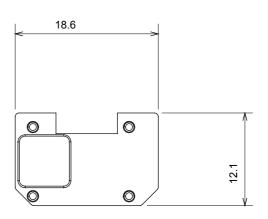

and lacquered titanium and in various sizes from 1/2, 1, 2 and 3 modules. Thanks to the mounting supports for rectangular, square and round boxes, endless combinations can be created with the ChoruSmart range of plates.

| Category                  | Interchangeable symbol | Туре           | Illuminable     |
|---------------------------|------------------------|----------------|-----------------|
| Colour                    | Transparent            | Standard       | EN 60669-1      |
| Thermo-pressure with ball | 125 °C                 | Glow Wire Test | 850 °C          |
| Suitable for              | General services       | Symbol         | UP - DOWN arrow |
| Material                  | Technopolymer          | Electrocod     | 0130            |







## STANDARDS/APPROVALS