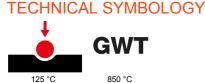

| Category                  | Interchangeable symbol | Туре           | Illuminable     |
|---------------------------|------------------------|----------------|-----------------|
| Colour                    | Transparent            | Standard       | EN 60669-1      |
| Thermo-pressure with ball | 125 °C                 | Glow Wire Test | 850 °C          |
| Suitable for              | General services       | Symbol         | UP - DOWN arrow |
| Material                  | Technopolymer          | Electrocod     | 0130            |