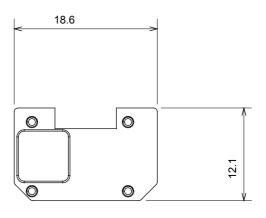

ack and lacquered titanium and in various sizes from 1/2, 1, 2 and 3 modules. Thanks to the mounting supports for rectangular, square and round boxes, endless combinations can be created with the ChoruSmart range of plates.

| Category                  | Interchangeable symbol | Туре           | Illuminable     |
|---------------------------|------------------------|----------------|-----------------|
| Colour                    | Transparent            | Standard       | EN 60669-1      |
| Thermo-pressure with ball | 125 °C                 | Glow Wire Test | 850 °C          |
| Suitable for              | General services       | Symbol         | Dimmer increase |
| Material                  | Technopolymer          | Electrocod     | 0130            |













## **DIMENSIONAL**