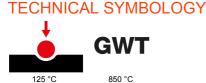

| Category                  | Interchangeable symbol | Туре           | Illuminable     |
|---------------------------|------------------------|----------------|-----------------|
| Colour                    | Transparent            | Standard       | EN 60669-1      |
| Thermo-pressure with ball | 125 °C                 | Glow Wire Test | 850 °C          |
| Suitable for              | General services       | Symbol         | Dimmer increase |
| Material                  | Technopolymer          | Electrocod     | 0130            |