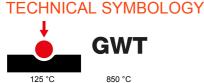

| Category                  | Interchangeable symbol | Туре           | Illuminable |
|---------------------------|------------------------|----------------|-------------|
| Colour                    | Transparent            | Standard       | EN 60669-1  |
| Thermo-pressure with ball | 125 °C                 | Glow Wire Test | 850 °C      |
| Suitable for              | General services       | Symbol         | Bell        |
| Material                  | Technopolymer          | Electrocod     | 0130        |