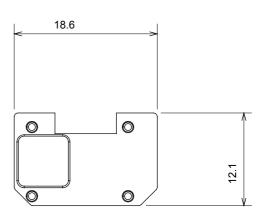

atural beige, satin black and lacquered titanium and in various sizes from 1/2, 1, 2 and 3 modules. Thanks to the mounting supports for rectangular, square and round boxes, endless combinations can be created with the ChoruSmart range of plates.

| Category                  | Interchangeable symbol | Туре           | Illuminable |
|---------------------------|------------------------|----------------|-------------|
| Colour                    | Transparent            | Standard       | EN 60669-1  |
| Thermo-pressure with ball | 125 °C                 | Glow Wire Test | 850 °C      |
| Suitable for              | General services       | Symbol         | Bell        |
| Material                  | Technopolymer          | Electrocod     | 0130        |





## STANDARDS/APPROVALS