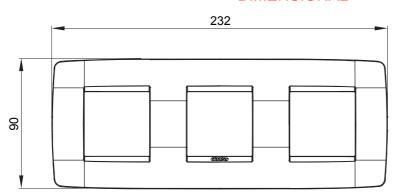

## **DIMENSIONAL**

| Family            | ONE International          | Description               | 2+2+2 modules |
|-------------------|----------------------------|---------------------------|---------------|
| Туре              | Horizontal                 | Colour                    | White         |
| Material          | Antibacterial tecnopolymer | Finishing                 | Glossy        |
| For support codes | GW16821, GW16822, GW16823  | For box                   | Round/Square  |
| Glow wire test    | 650 °C                     | Thermo-pressure with ball | 70 °C         |
| Standard          | EN 60669-1; ISO 22196      | Electrocod                | 0110          |