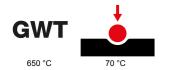

## **TECHNICAL SYMBOLOGY**

| Family            | ONE International          | Description               | 2+2+2 modules |
|-------------------|----------------------------|---------------------------|---------------|
| Туре              | Horizontal                 | Colour                    | White         |
| Material          | Antibacterial tecnopolymer | Finishing                 | Glossy        |
| For support codes | GW16821, GW16822, GW16823  | For box                   | Round/Square  |
| Glow wire test    | 650 °C                     | Thermo-pressure with ball | 70 °C         |
| Standard          | EN 60669-1; ISO 22196      | Electrocod                | 0110          |