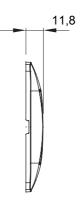

## **DIMENSIONAL**

| Family            | ONE International          | Description               | 2+2+2 modules |
|-------------------|----------------------------|---------------------------|---------------|
| Туре              | Horizontal                 | Colour                    | White         |
| Material          | Antibacterial tecnopolymer | Finishing                 | Glossy        |
| For support codes | GW16821, GW16822, GW16823  | For box                   | Round/Square  |
| Glow wire test    | 650 °C                     | Thermo-pressure with ball | 70 °C         |
| Standard          | EN 60669-1; ISO 22196      | Electrocod                | 0110          |