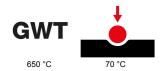

| Family                    | ONE International | Description       | 2 modules                  |
|---------------------------|-------------------|-------------------|----------------------------|
| Colour                    | White             | Material          | Antibacterial tecnopolymer |
| Finishing                 | Glossy            | For support codes | GW16821, GW16822, GW16823  |
| For box                   | Round/Square      | Glow wire test    | 650 °C                     |
| Thermo-pressure with ball | 70 °C             | Standard          | EN 60669-1; ISO 22196      |
| Electrocod                | 0110              |                   |                            |

## STANDARDS/APPROVALS