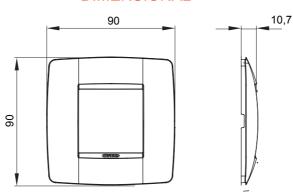

(analysis of major strains of Staphylococcus aureus and E. coli bacterial species).

| Family                    | ONE International | Description       | 2 modules                  |
|---------------------------|-------------------|-------------------|----------------------------|
| Colour                    | White             | Material          | Antibacterial tecnopolymer |
| Finishing                 | Glossy            | For support codes | GW16821, GW16822, GW16823  |
| For box                   | Round/Square      | Glow wire test    | 650 °C                     |
| Thermo-pressure with ball | 70 °C             | Standard          | EN 60669-1; ISO 22196      |
| Electrocod                | 0110              |                   |                            |

## **DIMENSIONAL**







## STANDARDS/APPROVALS