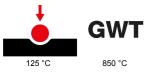

| Category                        | Dual amperage socket-outlet | Description 2                                     | P+E - 16 A Dual amperage illuminable |
|---------------------------------|-----------------------------|---------------------------------------------------|--------------------------------------|
| Colour                          | Green                       | Туре                                              | for dedicated lines                  |
| Voltage                         | 250 V ac                    | Standard                                          | Italian / German                     |
| Characteristics                 | With safety shields         | For plug pins                                     | Ø 4 / 4.8 / 5 mm                     |
| Wiring terminals                | With screw                  | Socket-out type                                   | P40                                  |
| Standard                        | CEI 23-50 / IEC 60884-1     | Resistance at test voltage                        | 2000 V at 50 Hz for 1 minute         |
| Insulation resistance           | > 5 MOhm                    | Prolonged operation socket (no.of position change | es) 10.000 at In 250 V ac cosφ=0,8   |
| Thermo-pressure with ball       | 125 °C                      | Glow Wire Test                                    | 850 °C                               |
| Terminal grip on cable traction | > 50 N                      | Terminal tightening capacity                      | min. 0,75 - max. 2x4                 |
|                                 |                             | stranded cables (mm <sup>2</sup> )                |                                      |
| Terminal tightening capacity    | min. 0,5 - max. 2x2,5       | No. modules                                       | 2                                    |
| solid cables (mm <sup>2</sup> ) |                             |                                                   |                                      |
| Electrocod                      | 0131                        | Material                                          | Antibacterial tecnopolymer           |