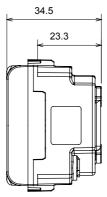

| Terminal tightening capacity                      | min. 0,75 - max. 2x4                 |
|                                 |                             | stranded cables (mm <sup>2</sup> )                |                                      |
| Terminal tightening capacity    | min. 0,5 - max. 2x2,5       | No. modules                                       | 2                                    |
| solid cables (mm <sup>2</sup> ) |                             |                                                   |                                      |
| Electrocod                      | 0131                        | Material                                          | Antibacterial tecnopolymer           |

## DIMENSIONAL



## **TECHNICAL SYMBOLOGY**



STANDARDS/APPROVALS







www.gewiss.com sat@gewiss.com Last update 06/01/2025