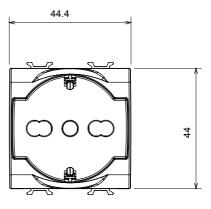

| Terminal tightening capacity                      | min. 0,75 - max. 2x4                 |
|                                 |                             | stranded cables (mm <sup>2</sup> )                |                                      |
| Terminal tightening capacity    | min. 0,5 - max. 2x2,5       | No. modules                                       | 2                                    |
| solid cables (mm <sup>2</sup> ) |                             |                                                   |                                      |
| Electrocod                      | 0131                        | Material                                          | Antibacterial tecnopolymer           |

## DIMENSIONAL



## **TECHNICAL SYMBOLOGY**



STANDARDS/APPROVALS







www.gewiss.com sat@gewiss.com Last update 06/01/2025