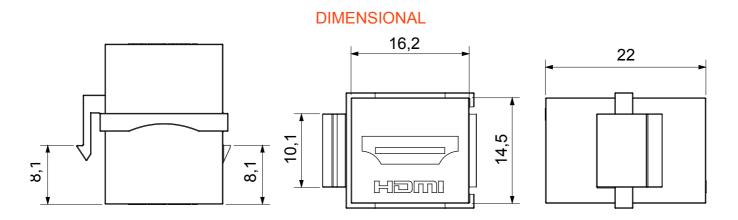

| Category | Data socket   | Description   | HDMI coupler  |
|----------|---------------|---------------|---------------|
| Туре     | Female/Female | Compatibility | Keystone Jack |
| Material | Technopolymer | Electrocod    | 3722          |