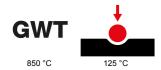

| Category                  | Telephone socket-outlet | Colour         | Ivory              |
|---------------------------|-------------------------|----------------|--------------------|
| Material                  | Technopolymer           | Finishing      | Glossy             |
| Description               | RJ11                    | Connection     | Screw-on terminals |
| Fixing                    | With clutches/Screws    | Glow wire test | 850 °C             |
| Thermo-pressure with ball | 125 °C                  | Standard       | EN 50173           |

## **TECHNICAL SYMBOLOGY**