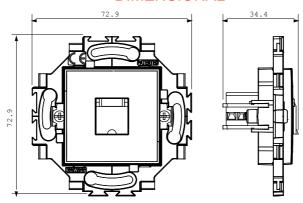

oth horizontal and vertical positions. The series, developed around a core of monobloc devices, is available in two colours: white and ivory, both with a glossy finish. Expandable with ChorusSmart modular devices.

| Category                  | Telephone socket-outlet | Colour         | Ivory              |
|---------------------------|-------------------------|----------------|--------------------|
| Material                  | Technopolymer           | Finishing      | Glossy             |
| Description               | RJ11                    | Connection     | Screw-on terminals |
| Fixing                    | With clutches/Screws    | Glow wire test | 850 °C             |
| Thermo-pressure with ball | 125 °C                  | Standard       | EN 50173           |

## **DIMENSIONAL**



## **TECHNICAL SYMBOLOGY**



## STANDARDS/APPROVALS