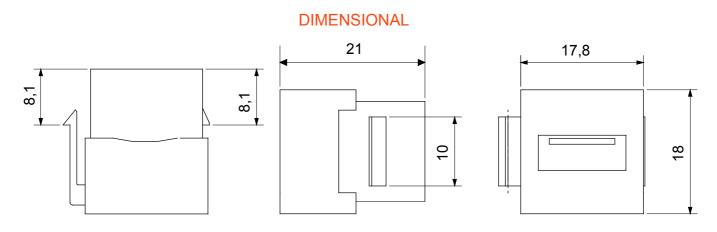

| Category | Data socket            | Description   | USB coupler   |
|----------|------------------------|---------------|---------------|
| Туре     | Female/Female - A type | Compatibility | Keystone Jack |
| Material | Technopolymer          | Electrocod    | 3722          |