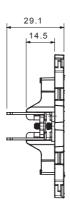

shapes. The plates, made of technopolymer in seven colours and with different modularities, from 1 to 5-gang, can be installed in both horizontal and vertical positions. The series, developed around a core of monobloc devices, is available in two colours: white and ivory, both with a glossy finish. Expandable with ChorusSmart modular devices.

| Category                  | Support              | Material       | Technopolymer |
|---------------------------|----------------------|----------------|---------------|
| Description               | For Dahlia plates    | For box        | Round/Square  |
| Fixing                    | With clutches/Screws | Glow wire test | 650 °C        |
| Thermo-pressure with ball | 70 °C                | Standard       | EN 60669-1    |

## **DIMENSIONAL**





## **TECHNICAL SYMBOLOGY**



## STANDARDS/APPROVALS