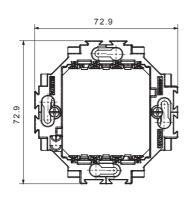

ic shapes. The plates, made of technopolymer in seven colours and with different modularities, from 1 to 5-gang, can be installed in both horizontal and vertical positions. The series, developed around a core of monobloc devices, is available in two colours: white and ivory, both with a glossy finish. Expandable with ChorusSmart modular devices.

| Category                  | Support              | Material       | Technopolymer |
|---------------------------|----------------------|----------------|---------------|
| Description               | For Dahlia plates    | For box        | Round/Square  |
| Fixing                    | With clutches/Screws | Glow wire test | 650 °C        |
| Thermo-pressure with ball | 70 °C                | Standard       | EN 60669-1    |

## **DIMENSIONAL**





## **TECHNICAL SYMBOLOGY**



## STANDARDS/APPROVALS