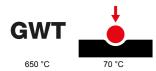

| Category                  | Support              | Material       | Technopolymer |
|---------------------------|----------------------|----------------|---------------|
| Description               | For Dahlia plates    | For box        | Round/Square  |
| Fixing                    | With clutches/Screws | Glow wire test | 650 °C        |
| Thermo-pressure with ball | 70 °C                | Standard       | EN 60669-1    |