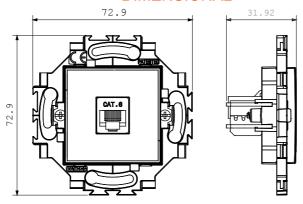

white and ivory, both with a glossy finish. Expandable with ChorusSmart modular devices.

| Category       | Data socket   | Colour                    | White                |
|----------------|---------------|---------------------------|----------------------|
| Material       | Technopolymer | Finishing                 | Glossy               |
| Description    | RJ45          | Use category              | 6                    |
| Cables         | UTP           | Connection                | Toolless             |
| Number pairs   | 4             | Fixing                    | With clutches/Screws |
| Glow wire test | 850 °C        | Thermo-pressure with ball | 125 °C               |
| Standard       | EN 50173      |                           |                      |

## **DIMENSIONAL**



## **TECHNICAL SYMBOLOGY**



## STANDARDS/APPROVALS