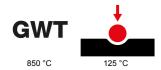

| Category       | Data socket   | Colour                    | White                |
|----------------|---------------|---------------------------|----------------------|
| Material       | Technopolymer | Finishing                 | Glossy               |
| Description    | RJ45          | Use category              | 6                    |
| Cables         | UTP           | Connection                | Toolless             |
| Number pairs   | 4             | Fixing                    | With clutches/Screws |
| Glow wire test | 850 °C        | Thermo-pressure with ball | 125 °C               |
| Standard       | EN 50173      |                           |                      |