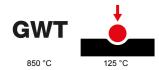

| Category       | Data socket   | Colour                    | White                |
|----------------|---------------|---------------------------|----------------------|
| Material       | Technopolymer | Finishing                 | Glossy               |
| Description    | RJ45          | Use category              | 5e                   |
| Cables         | UTP           | Connection                | Toolless             |
| Number pairs   | 4             | Fixing                    | With clutches/Screws |
| Glow wire test | 850 °C        | Thermo-pressure with ball | 125 °C               |
| Standard       | EN 50173      |                           |                      |

## **TECHNICAL SYMBOLOGY**