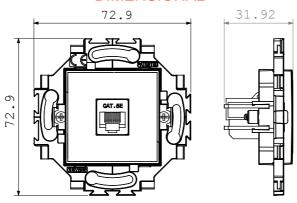

white and ivory, both with a glossy finish. Expandable with ChorusSmart modular devices.

| Category       | Data socket   | Colour                    | White                |
|----------------|---------------|---------------------------|----------------------|
| Material       | Technopolymer | Finishing                 | Glossy               |
| Description    | RJ45          | Use category              | 5e                   |
| Cables         | UTP           | Connection                | Toolless             |
| Number pairs   | 4             | Fixing                    | With clutches/Screws |
| Glow wire test | 850 °C        | Thermo-pressure with ball | 125 °C               |
| Standard       | EN 50173      |                           |                      |

## **DIMENSIONAL**



## **TECHNICAL SYMBOLOGY**



## STANDARDS/APPROVALS