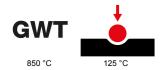

| Category                  | TV socket-outlet     | Colour         | White     |
|---------------------------|----------------------|----------------|-----------|
| Material                  | Technopolymer        | Finishing      | Glossy    |
| Description               | Direct               | Attenuation    | 0 dB      |
| Fixing                    | With clutches/Screws | Glow wire test | 850 °C    |
| Thermo-pressure with ball | 125 °C               | Standard       | IEC 60169 |