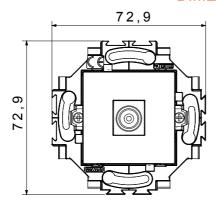

and with different modularities, from 1 to 5-gang, can be installed in both horizontal and vertical positions. The series, developed around a core of monobloc devices, is available in two colours: white and ivory, both with a glossy finish. Expandable with ChorusSmart modular devices.

| Category                  | TV socket-outlet     | Colour         | White     |
|---------------------------|----------------------|----------------|-----------|
| Material                  | Technopolymer        | Finishing      | Glossy    |
| Description               | Direct               | Attenuation    | 0 dB      |
| Fixing                    | With clutches/Screws | Glow wire test | 850 °C    |
| Thermo-pressure with ball | 125 °C               | Standard       | IEC 60169 |

## **DIMENSIONAL**





**TECHNICAL SYMBOLOGY** 



STANDARDS/APPROVALS