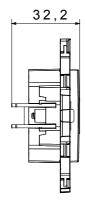

d with different modularities, from 1 to 5-gang, can be installed in both horizontal and vertical positions. The series, developed around a core of monobloc devices, is available in two colours: white and ivory, both with a glossy finish. Expandable with ChorusSmart modular devices.

| Category                  | TV socket-outlet     | Colour         | White     |
|---------------------------|----------------------|----------------|-----------|
| Material                  | Technopolymer        | Finishing      | Glossy    |
| Description               | Direct               | Attenuation    | 0 dB      |
| Fixing                    | With clutches/Screws | Glow wire test | 850 °C    |
| Thermo-pressure with ball | 125 °C               | Standard       | IEC 60169 |

## **DIMENSIONAL**





**TECHNICAL SYMBOLOGY** 



STANDARDS/APPROVALS