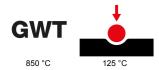

| Category                  | Telephone socket-outlet | Colour         | White              |
|---------------------------|-------------------------|----------------|--------------------|
| Material                  | Technopolymer           | Finishing      | Glossy             |
| Description               | RJ11                    | Connection     | Screw-on terminals |
| Fixing                    | With clutches/Screws    | Glow wire test | 850 °C             |
| Thermo-pressure with ball | 125 °C                  | Standard       | EN 50173           |

## **TECHNICAL SYMBOLOGY**