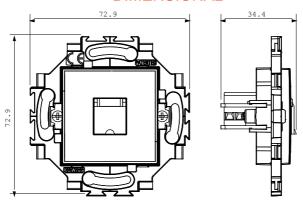

oth horizontal and vertical positions. The series, developed around a core of monobloc devices, is available in two colours: white and ivory, both with a glossy finish. Expandable with ChorusSmart modular devices.

| Category                  | Telephone socket-outlet | Colour         | White              |
|---------------------------|-------------------------|----------------|--------------------|
| Material                  | Technopolymer           | Finishing      | Glossy             |
| Description               | RJ11                    | Connection     | Screw-on terminals |
| Fixing                    | With clutches/Screws    | Glow wire test | 850 °C             |
| Thermo-pressure with ball | 125 °C                  | Standard       | EN 50173           |

## **DIMENSIONAL**



## **TECHNICAL SYMBOLOGY**



## STANDARDS/APPROVALS