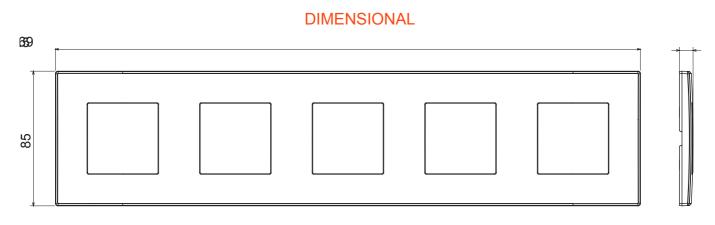

## Product Data Sheet GW35905AW

DAHLIA - Domestic range

Residential series suitable for installations on round and square boxes, characterised by an elegant appearance and classic shapes. The plates, made of technopolymer in seven colours and with different modularities, from 1 to 5-gang, can be installed in both horizontal and vertical positions. The series, developed around a core of monobloc devices, is available in two colours: white and ivory, both with a glossy finish. Expandable with ChorusSmart modular devices.

| Category                  | Plate         | Colour         | White               |
|---------------------------|---------------|----------------|---------------------|
| Material                  | Technopolymer | Finishing      | Glossy              |
| Description               | 5 gang        | Туре           | Horizontal/Vertical |
| Centre distance           | 71 mm         | Glow wire test | 650 °C              |
| Thermo-pressure with ball | 70 °C         | Standard       | EN 60669-1          |