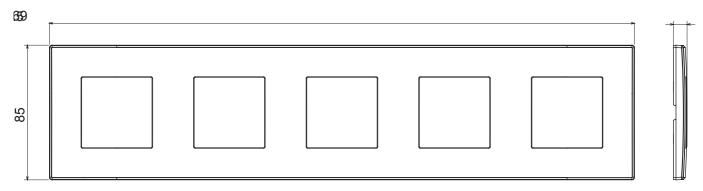

| Category                  | Plate         | Colour         | Cream               |
|---------------------------|---------------|----------------|---------------------|
| Material                  | Technopolymer | Finishing      | Glossy              |
| Description               | 5 gang        | Туре           | Horizontal/Vertical |
| Centre distance           | 71 mm         | Glow wire test | 650 °C              |
| Thermo-pressure with ball | 70 °C         | Standard       | EN 60669-1          |

## **DIMENSIONAL**