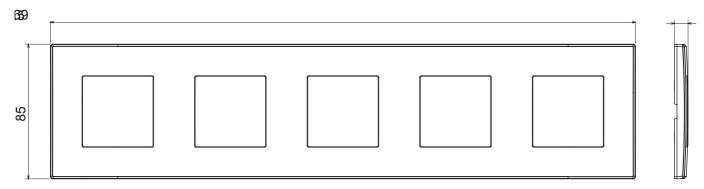

## **DIMENSIONAL**

| Category                  | Plate         | Colour         | Light grey          |
|---------------------------|---------------|----------------|---------------------|
| Material                  | Technopolymer | Finishing      | Glossy              |
| Description               | 5 gang        | Туре           | Horizontal/Vertical |
| Centre distance           | 71 mm         | Glow wire test | 650 °C              |
| Thermo-pressure with ball | 70 °C         | Standard       | EN 60669-1          |