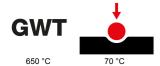

## **TECHNICAL SYMBOLOGY**

| Category                  | Plate         | Colour         | Light grey          |
|---------------------------|---------------|----------------|---------------------|
| Material                  | Technopolymer | Finishing      | Glossy              |
| Description               | 5 gang        | Туре           | Horizontal/Vertical |
| Centre distance           | 71 mm         | Glow wire test | 650 °C              |
| Thermo-pressure with ball | 70 °C         | Standard       | EN 60669-1          |