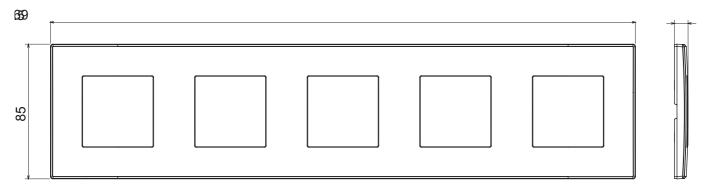

## **DIMENSIONAL**

| Category                  | Plate         | Colour         | Dark grey           |
|---------------------------|---------------|----------------|---------------------|
| Material                  | Technopolymer | Finishing      | Glossy              |
| Description               | 5 gang        | Туре           | Horizontal/Vertical |
| Centre distance           | 71 mm         | Glow wire test | 650 °C              |
| Thermo-pressure with ball | 70 °C         | Standard       | EN 60669-1          |