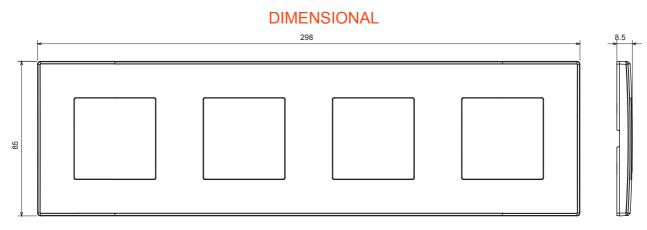

## Product Data Sheet GW35904AM

DAHLIA - Domestic range

Residential series suitable for installations on round and square boxes, characterised by an elegant appearance and classic shapes. The plates, made of technopolymer in seven colours and with different modularities, from 1 to 5-gang, can be installed in both horizontal and vertical positions. The series, developed around a core of monobloc devices, is available in two colours: white and ivory, both with a glossy finish. Expandable with ChorusSmart modular devices.

| Category                  | Plate         | Colour         | Cream               |
|---------------------------|---------------|----------------|---------------------|
| Material                  | Technopolymer | Finishing      | Glossy              |
| Description               | 4 gang        | Туре           | Horizontal/Vertical |
| Centre distance           | 71 mm         | Glow wire test | 650 °C              |
| Thermo-pressure with ball | 70 °C         | Standard       | EN 60669-1          |